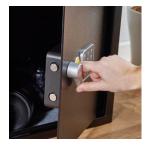

Locking Mechanism Anti-bump solenoid. Two steel locking bolts (16mm).

Mechanical Over-Ride x2 radial keys.