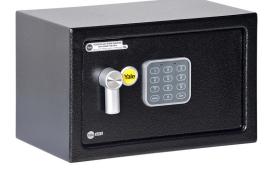

## If it's important to you, it's important to us.

At Yale, we take care of people and their favourite things. The new Alarmed Value Safes keep all your precious belongings safe and provides you extra security with the built-in 130dB alarm. Protect sensitive information or your most valued personal possessions with our solid steel construction Yale safes.

These safes use digital keypad code entry with key backup. They offer 10,000 possible combinations using a 3-8 digit programmable code.

\*Available in 4 different sizes: small, medium, large and laptop.

Protect your valuables and keep them safe with Yale.

**130dB Built-in Alarm** Alarm is triggered if tampered or after 3 incorrect code attempts.

Electronic Lock 100,000+ combinations, 3 to 8 digit code. User code can be numbers or letters e.g. a memorable name or word.